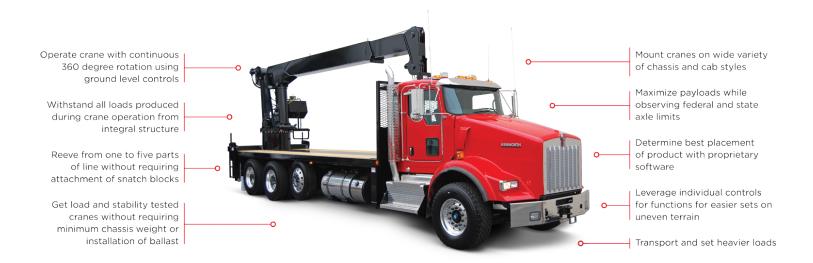

## Rear-Mounted Boom Truck

QMC rear-mounted boom trucks offer the easiest maneuvering in challenging locations and unencumbered access to setting loads closest to jobsites. Designed for delivery and placement of heavy and bulky loads, these cranes are a staple for industries ranging from precast concrete to electrical utilities. With lifting capacities from 40,000 to 90,000 pounds, the rear-mounted boom truck provides the best use of overall unit weight to enhance stability while lifting.

### **Highlights**

Crane mounting over rear outriggers minimizes structural flex, while providing the greatest rigidity and stability of operating platform.

Increases over rear work area definition for greater productivity and structural zone inside tipping area to boost operator confidence.