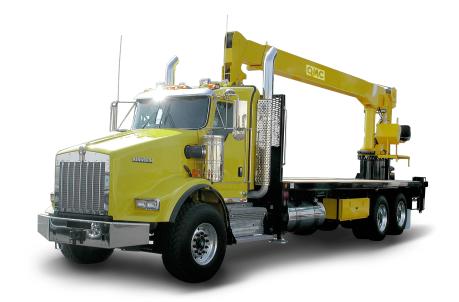

## Rear-Mounted Boom Truck

QMC rear-mounted boom trucks offer the easiest maneuvering in challenging locations and unencumbered access to setting loads closest to jobsites. Designed for delivery and placement of heavy and bulky loads, these cranes are a staple for industries ranging from precast concrete to electrical utilities. With lifting capacities from 40,000 to 90,000 pounds, the rear-mounted boom truck provides the best use of overall unit weight to enhance stability while lifting.

### **Highlights**

Crane mounting over rear outriggers minimizes structural flex, while providing the greatest rigidity and stability of operating platform.

Increases over rear work area definition for greater productivity and structural zone inside tipping area to boost operator confidence.